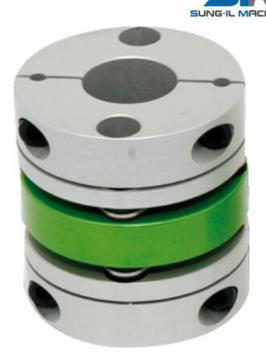

## **SUNGIL - FLEXIBLE SHAFT COUPLING, SDWA**

SDWA-31C-8X10 SDWA-31C-8X10

- Maintenance free
- · High torsional rigidity
- Low inertia
- For 3mm to 50mm diameter shafts
- Supplied machined to shaft requirements

## PRODUCT DESCRIPTION

SDWA is a robust, three-part precision coupling which is able to withstand speeds of up to 3000 rpm and a max. torque of 44 Nm.

Its unique design means that it provides galvanic separation and is easy to install.