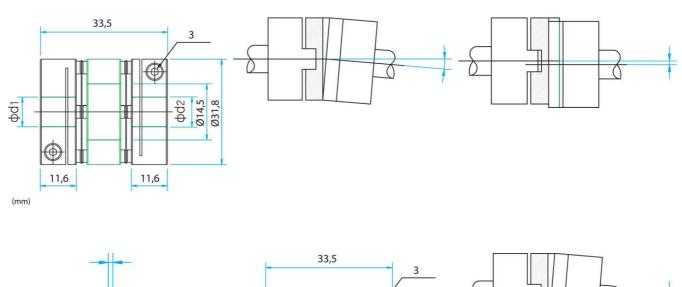

## **TECHNICAL DATA**

| Angle deviation       | 3°     |
|-----------------------|--------|
| Axial displacement    | 0.4 mm |
| Dimension D1          | 8 mm   |
| Dimension D2          | 10 mm  |
| Parallel displacement | 0.2 mm |
| Torque max            | 6      |
|                       |        |