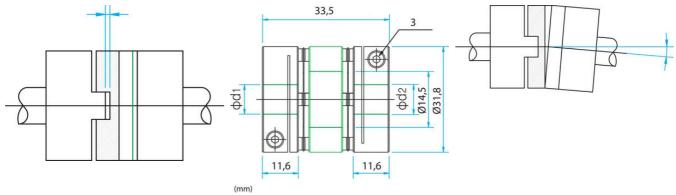

## **TECHNICAL DATA**

| Angle deviation       | 3°     |
|-----------------------|--------|
| Axial displacement    | 0.4 mm |
| Dimension D1          | 8 mm   |
| Dimension D2          | 10 mm  |
| Parallel displacement | 0.2 mm |
| Torque max            | 6      |
|                       |        |