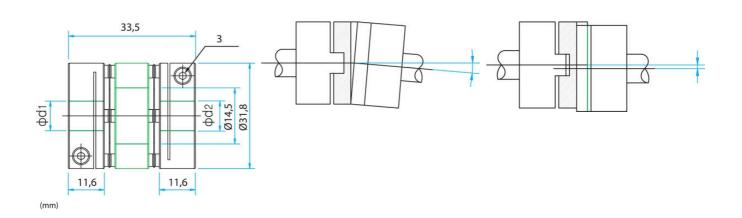

## **TECHNICAL DATA**

| Angle deviation       | 3°     |
|-----------------------|--------|
| Axial displacement    | 0.4 mm |
| Dimension D1          | 8 mm   |
| Dimension D2          | 8 mm   |
| Parallel displacement | 0.2 mm |
| Torque max            | 6      |