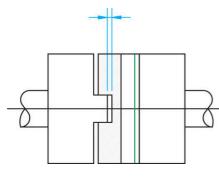

## SUNGIL - FLEXIBLE SHAFT COUPLING, **SDWA**

SDWA-31C-8X8 SDWA-31C-8X8

- Maintenance free
- · High torsional rigidity
- Low inertia
- For 3mm to 50mm diameter shafts
- Supplied machined to shaft requirements





## PRODUCT DESCRIPTION

SDWA is a robust, three-part precision coupling which is able to withstand speeds of up to 3000 rpm and a max. torque of 44 Nm.

Its unique design means that it provides galvanic separation and is easy to install.

Able to withstand angle deviations of up to 0.5°.

## **TECHNICAL DATA**

| Angle deviation       | 3°     |
|-----------------------|--------|
| Axial displacement    | 0.4 mm |
| Dimension D1          | 8 mm   |
| Dimension D2          | 8 mm   |
| Parallel displacement | 0.2 mm |
| Torque max            | 6      |