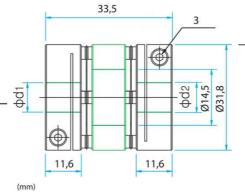

## **TECHNICAL DATA**

| Angle deviation       | 3°     |
|-----------------------|--------|
| Axial displacement    | 0.4 mm |
| Dimension D1          | 8 mm   |
| Dimension D2          | 8 mm   |
| Parallel displacement | 0.2 mm |
| Torque max            | 6      |