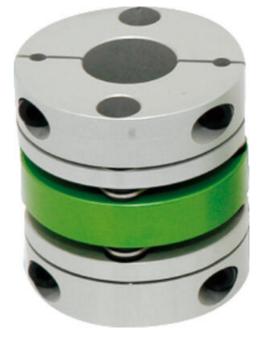

## SUNGIL - FLEXIBLE SHAFT COUPLING, **SDWA**

SDWA-31C-8X8 SDWA-31C-8X8

- Maintenance free
- · High torsional rigidity
- Low inertia
- For 3mm to 50mm diameter shafts
- Supplied machined to shaft requirements

## PRODUCT DESCRIPTION

SDWA is a robust, three-part precision coupling which is able to withstand speeds of up to 3000 rpm and a max. torque of 44 Nm.

Its unique design means that it provides galvanic separation and is easy to install.