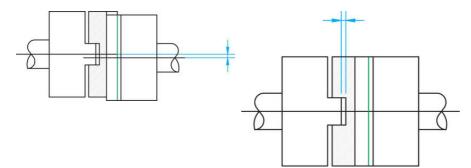

## **TECHNICAL DATA**

| Angle deviation       | 3°     |
|-----------------------|--------|
| Axial displacement    | 0.4 mm |
| Dimension D1          | 8 mm   |
| Dimension D2          | 8 mm   |
| Parallel displacement | 0.2 mm |
| Torque max            | 6      |