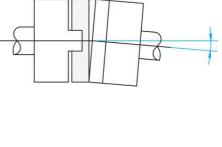

## PRODUCT DESCRIPTION

SDWA is a robust, three-part precision coupling which is able to withstand speeds of up to 3000 rpm and a max. torque of 44 Nm.

Its unique design means that it provides galvanic separation and is easy to install.

Able to withstand angle deviations of up to 0.5°.