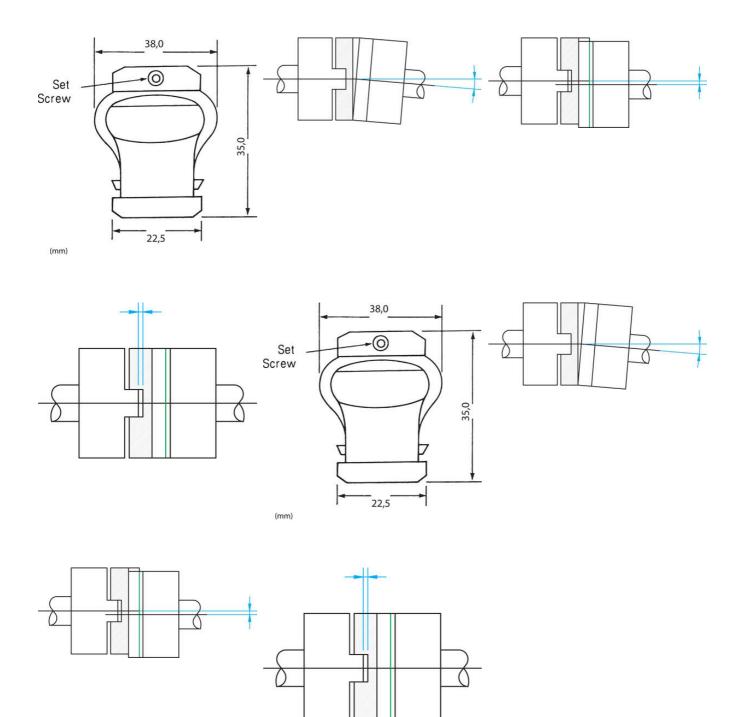

## **TECHNICAL DATA**

| Angle deviation       | 10 °   |
|-----------------------|--------|
| Axial displacement    | 2 mm   |
| Connection size 1     | 12 mm  |
| Connection size 2     | 12 mm  |
| Parallel displacement | 2.5 mm |
| Torque max            | 1.35   |