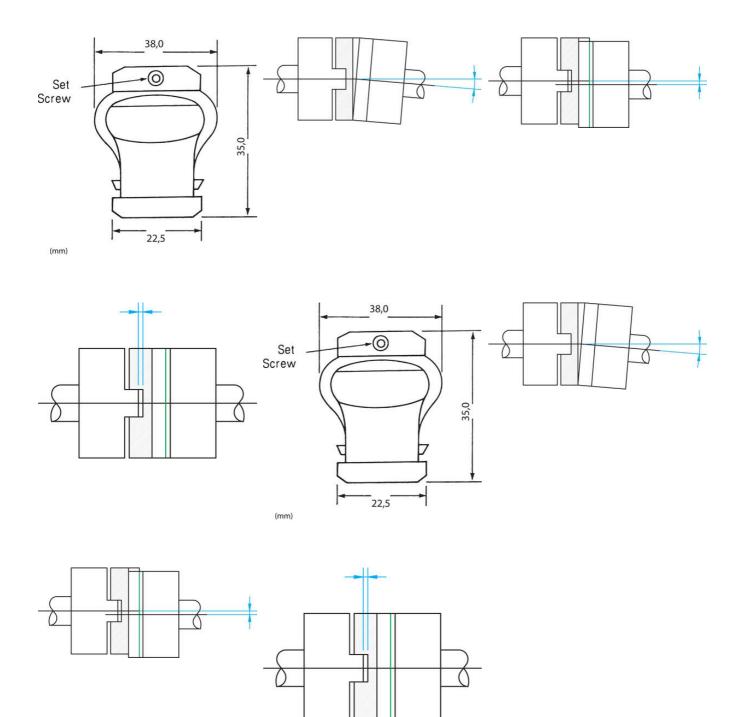

## **TECHNICAL DATA**

| Angle deviation       | 10 °   |
|-----------------------|--------|
| Axial displacement    | 2 mm   |
| Connection size 1     | 10 mm  |
| Connection size 2     | 12 mm  |
| Parallel displacement | 2.5 mm |
| Torque max            | 1.35   |
|                       |        |