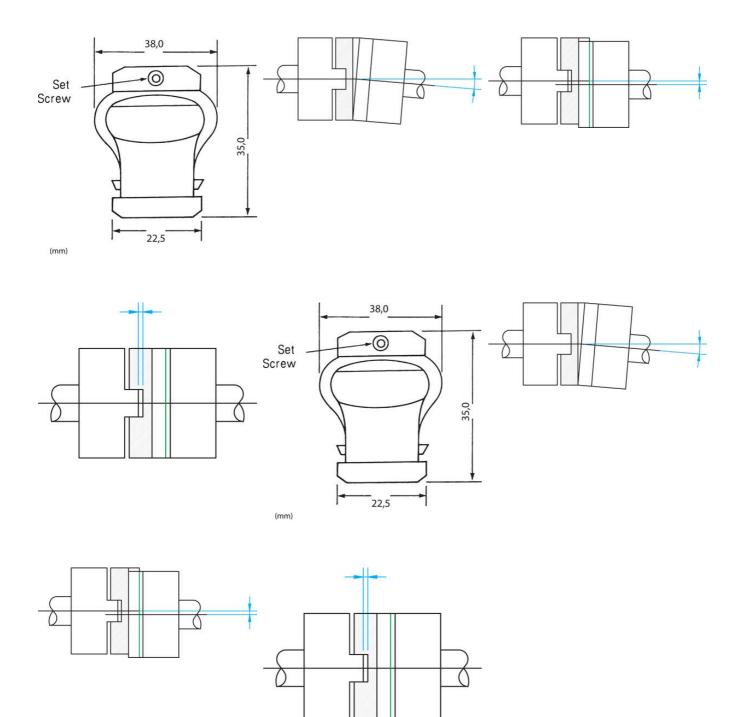

## **TECHNICAL DATA**

| Angle deviation       | 10 °   |
|-----------------------|--------|
| Axial displacement    | 2 mm   |
| Connection size 1     | 10 mm  |
| Connection size 2     | 10 mm  |
| Parallel displacement | 2.5 mm |
| Torque max            | 1.35   |