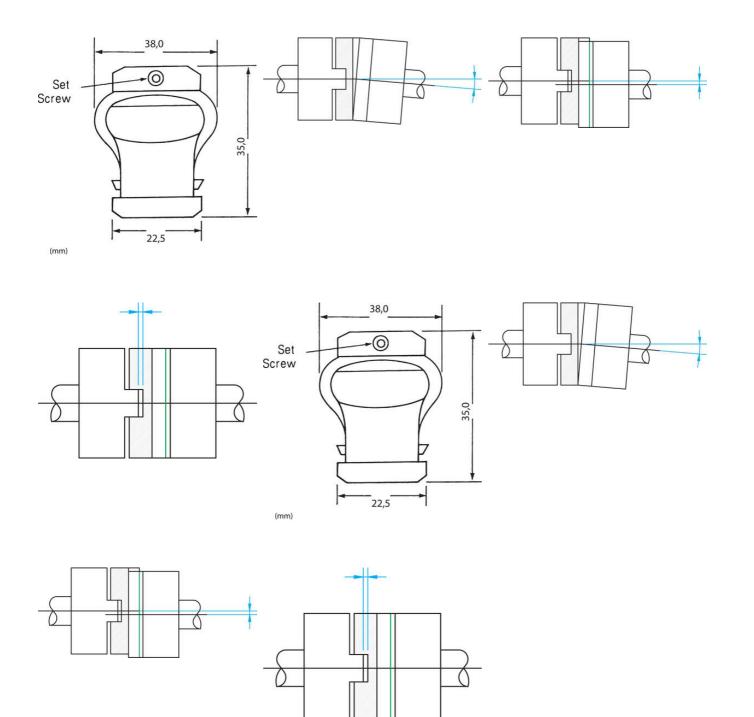

## **TECHNICAL DATA**

| Angle deviation       | 10 °   |
|-----------------------|--------|
| Axial displacement    | 2 mm   |
| Connection size 1     | 8 mm   |
| Connection size 2     | 12 mm  |
| Parallel displacement | 2.5 mm |
| Torque max            | 1.35   |