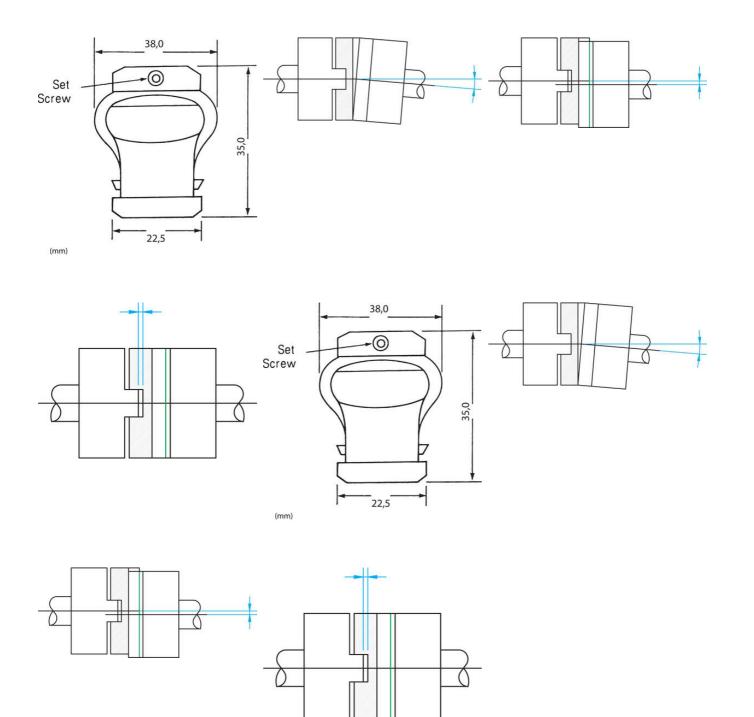

## **TECHNICAL DATA**

| Angle deviation       | 10 °   |
|-----------------------|--------|
| Axial displacement    | 2 mm   |
| Connection size 1     | 8 mm   |
| Connection size 2     | 10 mm  |
| Parallel displacement | 2.5 mm |
| Torque max            | 1.35   |