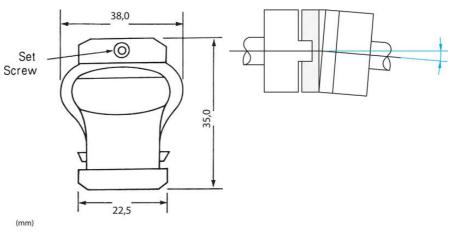

## PRODUCT DESCRIPTION

The SFC series is a highly flexible shaft coupling that is ideal when large radial and/or axial displacements occur.

Its innovative structure makes it very simple to apply.

The SFC series is available for shaft sizes from 6mm up to 12mm as standard.

## **TECHNICAL DATA**

| Angle deviation       | 10 °   |
|-----------------------|--------|
| Axial displacement    | 2 mm   |
| Connection size 1     | 8 mm   |
| Connection size 2     | 8 mm   |
| Parallel displacement | 2.5 mm |
| Torque max            | 1.35   |