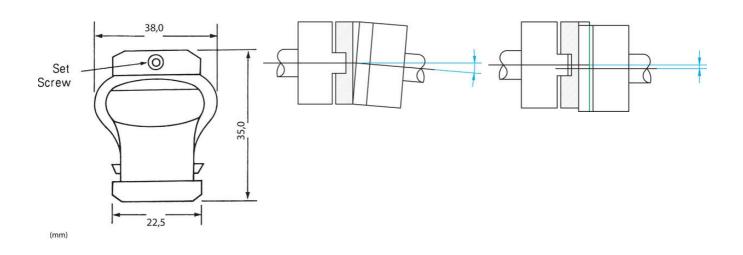

## PRODUCT DESCRIPTION

The SFC series is a highly flexible shaft coupling that is ideal when large radial and/or axial displacements occur.

Its innovative structure makes it very simple to apply.

The SFC series is available for shaft sizes from 6mm up to 12mm as standard.

## **TECHNICAL DATA**

| Angle deviation       | 10 °   |
|-----------------------|--------|
| Axial displacement    | 2 mm   |
| Connection size 1     | 8 mm   |
| Connection size 2     | 8 mm   |
| Parallel displacement | 2.5 mm |
| Torque max            | 1.35   |