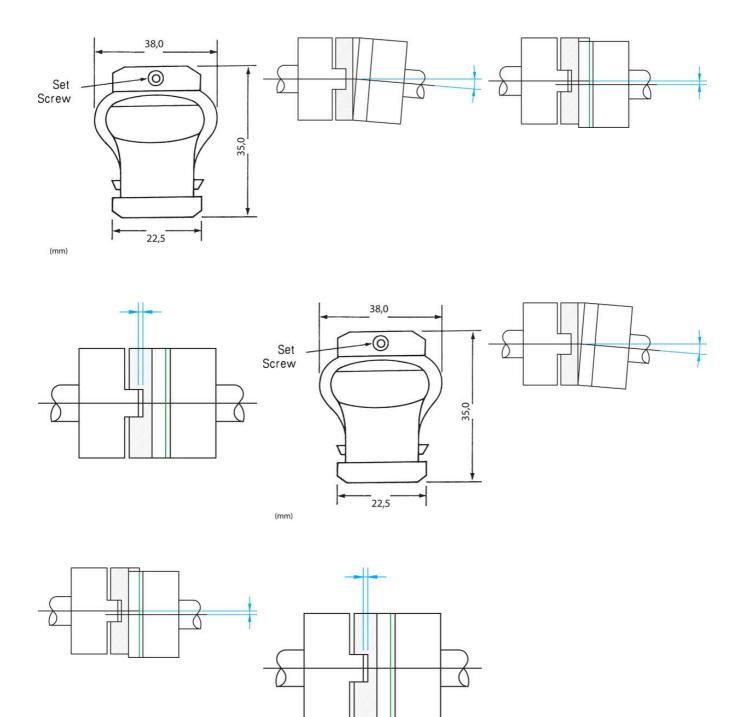

## SUNGIL FLEXIBLE SHAFT COUPLING FOR LARGE SHAFT DISPLACEMENTS, **SFC**

SFC-38-6X12 SFC-38-6X12

- Absorbs large shaft displacements
- Excellent with high shocks and vibrations
- Low inertia
- For 4mm to 16mm diameter shafts
- Supplied machined to shaft requirements

## PRODUCT DESCRIPTION

The SFC series is a highly flexible shaft coupling that is ideal when large radial and/or axial displacements occur.

Its innovative structure makes it very simple to apply.

The SFC series is available for shaft sizes from 6mm up to 12mm as standard.

## **TECHNICAL DATA**

| Angle deviation       | 10 °   |
|-----------------------|--------|
| Axial displacement    | 2 mm   |
| Connection size 1     | 6 mm   |
| Connection size 2     | 12 mm  |
| Parallel displacement | 2.5 mm |
| Torque max            | 1.35   |
|                       |        |