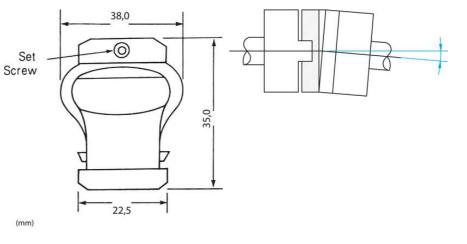

## SUNGIL FLEXIBLE SHAFT COUPLING FOR LARGE SHAFT DISPLACEMENTS, SFC

SFC-38-6X10 SFC-38-6X10

- Absorbs large shaft displacements
- Excellent with high shocks and vibrations
- · Low inertia
- For 4mm to 16mm diameter shafts
- · Supplied machined to shaft requirements

## PRODUCT DESCRIPTION

The SFC series is a highly flexible shaft coupling that is ideal when large radial and/or axial displacements occur.

Its innovative structure makes it very simple to apply.

The SFC series is available for shaft sizes from 6mm up to 12mm as standard.

## **TECHNICAL DATA**

| Angle deviation       | 10 °   |
|-----------------------|--------|
| Axial displacement    | 2 mm   |
| Connection size 1     | 6 mm   |
| Connection size 2     | 10 mm  |
| Parallel displacement | 2.5 mm |
| Torque max            | 1.35   |