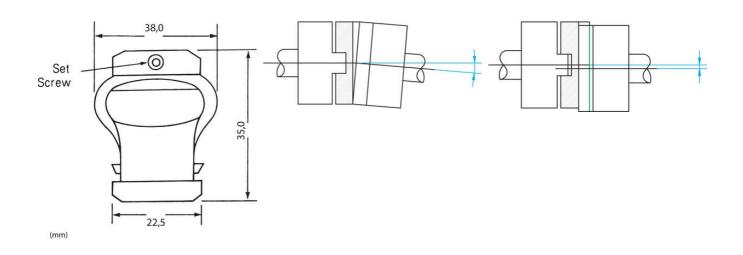

## SUNGIL FLEXIBLE SHAFT COUPLING FOR LARGE SHAFT DISPLACEMENTS, SFC

SFC-38-6X10 SFC-38-6X10

- Absorbs large shaft displacements
- Excellent with high shocks and vibrations
- · Low inertia
- For 4mm to 16mm diameter shafts
- · Supplied machined to shaft requirements

## PRODUCT DESCRIPTION

The SFC series is a highly flexible shaft coupling that is ideal when large radial and/or axial displacements occur.

Its innovative structure makes it very simple to apply.

The SFC series is available for shaft sizes from 6mm up to 12mm as standard.

## **TECHNICAL DATA**

| Angle deviation       | 10 °   |
|-----------------------|--------|
| Axial displacement    | 2 mm   |
| Connection size 1     | 6 mm   |
| Connection size 2     | 10 mm  |
| Parallel displacement | 2.5 mm |
| Torque max            | 1.35   |