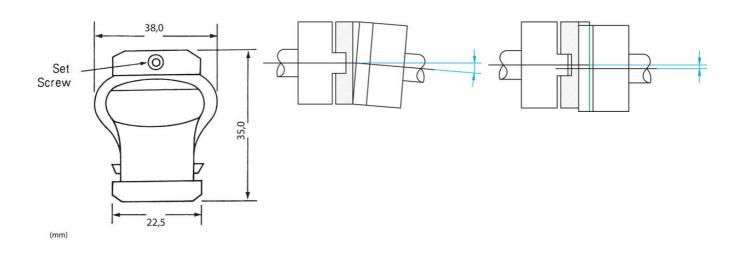

## **TECHNICAL DATA**

| Angle deviation       | 10 °   |
|-----------------------|--------|
| Axial displacement    | 2 mm   |
| Connection size 1     | 6 mm   |
| Connection size 2     | 8 mm   |
| Parallel displacement | 2.5 mm |
| Torque max            | 1.35   |