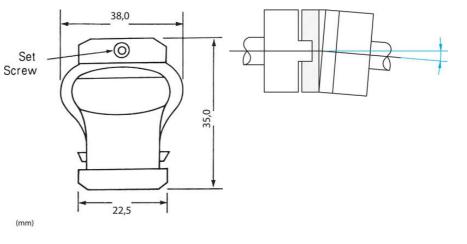

## **TECHNICAL DATA**

| Angle deviation       | 10 °   |
|-----------------------|--------|
| Axial displacement    | 2 mm   |
| Connection size 1     | 6 mm   |
| Connection size 2     | 8 mm   |
| Parallel displacement | 2.5 mm |
| Torque max            | 1.35   |