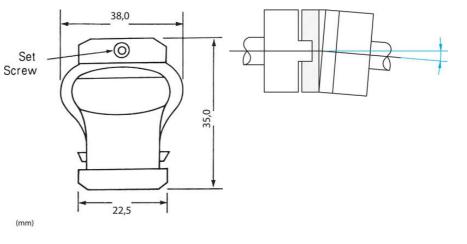

## **TECHNICAL DATA**

| Angle deviation       | 10 °   |
|-----------------------|--------|
| Axial displacement    | 2 mm   |
| Connection size 1     | 6 mm   |
| Connection size 2     | 6 mm   |
| Parallel displacement | 2.5 mm |
| Torque max            | 1.35   |