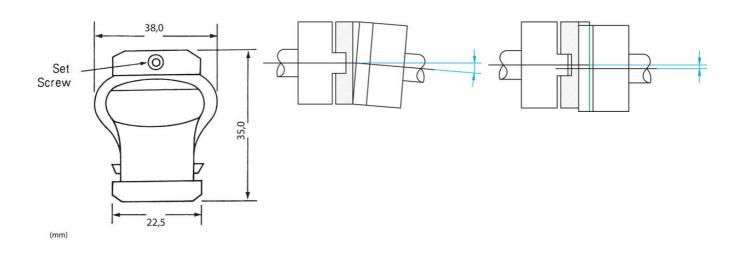

## **TECHNICAL DATA**

| Angle deviation       | 10 °   |
|-----------------------|--------|
| Axial displacement    | 2 mm   |
| Connection size 1     | 6 mm   |
| Connection size 2     | 6 mm   |
| Parallel displacement | 2.5 mm |
| Torque max            | 1.35   |