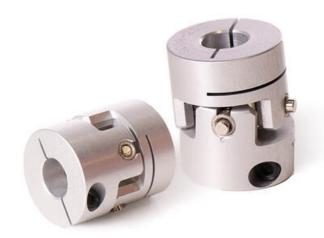

## **SUNGIL - ARTICULATED SHAFT COUPLING, SCJ**

SCJ-12

- Highly resistant to oil and chemicals
- · Capable of absorbing great eccentricity
- 0.15 5 Nm, up to 6 000 rpm
- For 3mm to 15mm diameter shafts
- Supplied machined to shaft requirements

## PRODUCT DESCRIPTION

The shaft coupling from Sungil is articulated meaning it is ideally suited to joining together two shafts with a large angular deviation.

It is robustly constructed with minimal play, giving a useful shaft coupling for regenerative positioning.