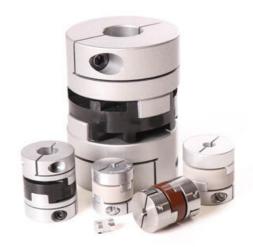

## **SUNGIL - OLDHAM COUPLING, SOH**

SOH-16

- Excellent performance for shaft displacements and angular deviations
- · Low bearing stress
- 1 65 Nm, up to 8 000 rpm
- For 1mm to 35mm diameter shafts
- Supplied machined to shaft requirements

## PRODUCT DESCRIPTION

The Oldham coupling from Sungil is a shaft coupling comprising three elements.

These transmit the torque whilst puting low stress on bearings even with angular deviations or parallel and axial displacements between the shafts.