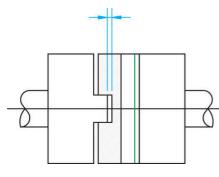

## SUNGIL - FLEXIBLE SHAFT COUPLING, **SDWA**

SDWA-31C-6X6 SDWA-31C-6X6

- Maintenance free
- · High torsional rigidity
- Low inertia
- For 3mm to 50mm diameter shafts
- Supplied machined to shaft requirements





## PRODUCT DESCRIPTION

SDWA is a robust, three-part precision coupling which is able to withstand speeds of up to 3000 rpm and a max. torque of 44 Nm.

Its unique design means that it provides galvanic separation and is easy to install.

Able to withstand angle deviations of up to 0.5°.

## **TECHNICAL DATA**

| Angle deviation       | 3°     |
|-----------------------|--------|
| Axial displacement    | 0,4 mm |
| Dimension D1          | 6 mm   |
| Dimension D2          | 6 mm   |
| Parallel displacement | 0,2 mm |
| Torque max            | 6      |