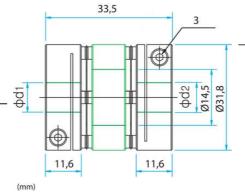

## **TECHNICAL DATA**

| Angle deviation       | 3°     |
|-----------------------|--------|
| Axial displacement    | 0,4 mm |
| Dimension D1          | 6 mm   |
| Dimension D2          | 6 mm   |
| Parallel displacement | 0,2 mm |
| Torque max            | 6      |