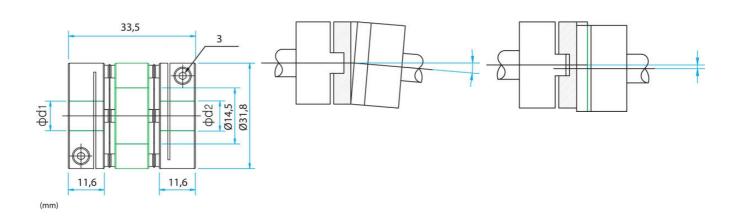

## **TECHNICAL DATA**

| Angle deviation       | 3°     |
|-----------------------|--------|
| Axial displacement    | 0,4 mm |
| Dimension D1          | 6 mm   |
| Dimension D2          | 6 mm   |
| Parallel displacement | 0,2 mm |
| Torque max            | 6      |