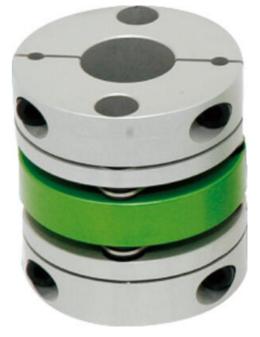

## SUNGIL - FLEXIBLE SHAFT COUPLING, **SDWA**

SDWA-31C-6X6 SDWA-31C-6X6

- Maintenance free
- · High torsional rigidity
- Low inertia
- For 3mm to 50mm diameter shafts
- Supplied machined to shaft requirements

## PRODUCT DESCRIPTION

SDWA is a robust, three-part precision coupling which is able to withstand speeds of up to 3000 rpm and a max. torque of 44 Nm.

Its unique design means that it provides galvanic separation and is easy to install.