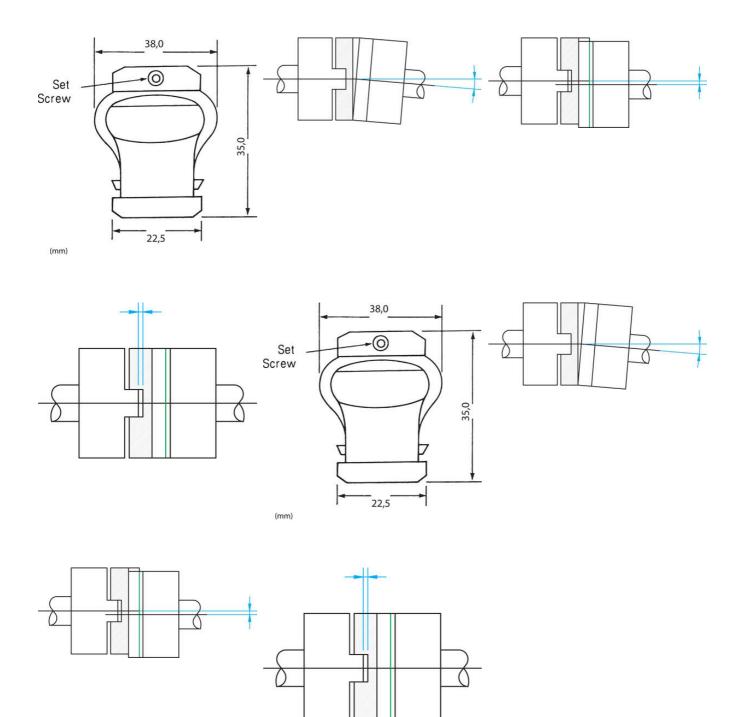

## **TECHNICAL DATA**

| Angle deviation       | 10 °   |
|-----------------------|--------|
| Axial displacement    | 2 mm   |
| Connection size 1     | 6 mm   |
| Connection size 2     | 6 mm   |
| Parallel displacement | 2,5 mm |
| Torque max            | 1,35   |
|                       |        |