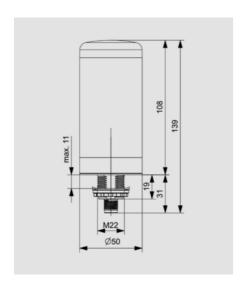

### **DIMENSIONS**

| Height   | 108 mm |
|----------|--------|
| Diameter | 50 mm  |

| Weight   | 91 a |
|----------|------|
| 110.9.11 | org  |