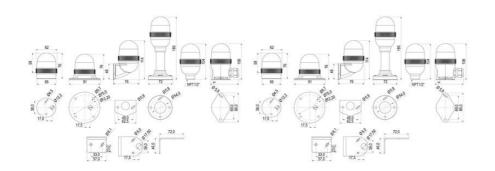

# **DIMENSIONS**

| Height   | 58 mm |
|----------|-------|
| Diameter | 60 mm |
| Weight   | 52 g  |