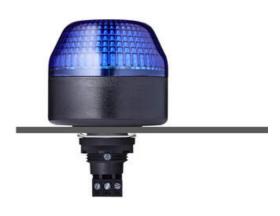

#### I SERIES, PANEL MOUNT BEACON, Ø65, Ø45 AND Ø30MM

802506313 Panel mount LED Beacon, Ø65mm, Green, 230-240 V ac, IBL

- Ø65, Ø45 and Ø30mm Panel mount beacons
- Strobe, Flashing and Steady LED options
- Wide control voltage range

#### PRODUCT DESCRIPTION

The I series offers a high quality, bright, panel mounted beacon. The units can be single or dual colour, have multiple colour and voltage options and in the case of IMM/IMM can be pre-cable with IP67 Protection.

The comprehensive M22 built-in signal device series is available in three sizes Ø 30 mm, Ø 45 mm und Ø 65 mm. The high luminosity and signal effect is seen all around due to the calotte. The beacon is extremely durable and vibration-resistant, with a high degree of protection of IP65 and IP67 for prewired models. The I Series range can come with a demountable plug in terminal or individually prewired.