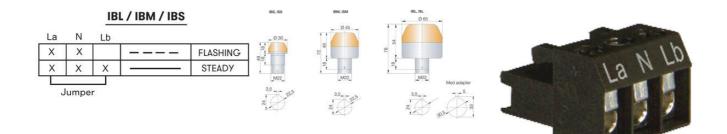

The comprehensive M22 built-in signal device series is available in three sizes Ø 30 mm, Ø 45 mm und Ø 65 mm. The high luminosity and signal effect is seen all around due to the calotte. The beacon is extremely durable and vibration-resistant, with a high degree of protection of IP65 and IP67 for prewired models. The I Series range can come with a demountable plug in terminal or individually prewired.

### RATED OPERATING CONDITIONS

| Nominal Supply Voltage | 230-240 V AC |
|------------------------|--------------|
| Nominal current        | 31 mA        |

| Flash frequency         | 2 Hz                |
|-------------------------|---------------------|
| Operational temperature | -25°C 60°C          |
| Terminal connection     | 2.5 mm <sup>2</sup> |
| DIMENSIONS              |                     |
| Height                  | 90 mm               |
| Diameter                | 65 mm               |
| Weight                  | 75 g                |
|                         |                     |