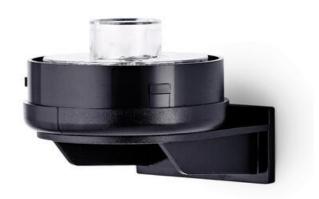

## **W SERIES BASES**

820530900 Vertical mount base, BVW

- Vertical Mount Systems
- Quick Mount Systems
- Horizontal Mount Base

#### PRODUCT DESCRIPTION

Vertical and horizontal mount bases for the W Series range.

#### **GENERAL DATA**

| Housing Colour             | Black    |
|----------------------------|----------|
| Lamp socket                | BA15d    |
| Mounting                   | Vertical |
| Number of optional modules | 1        |
|                            |          |