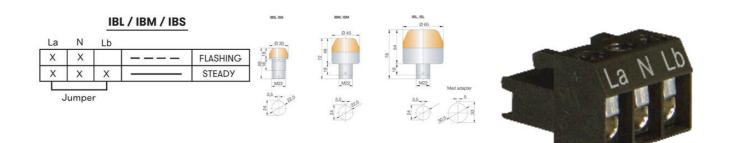

The comprehensive M22 built-in signal device series is available in three sizes Ø 30 mm, Ø 45 mm und Ø 65 mm. The high luminosity and signal effect is seen all around due to the calotte. The beacon is extremely durable and vibration-resistant, with a high degree of protection of IP65 and IP67 for prewired models. The I Series range can come with a demountable plug in terminal or individually prewired.

#### RATED OPERATING CONDITIONS

| Nominal Supply Voltage | 24 V AC/DC |
|------------------------|------------|
| Nominal current        | 60 mA      |
| Flash frequency        | 2 Hz       |

| Operational temperature | -25°C 60°C          |
|-------------------------|---------------------|
| Terminal connection     | 2.5 mm <sup>2</sup> |
| DIMENSIONS              |                     |
| Height                  | 90 mm               |
| Diameter                | 65 mm               |
| Weight                  | 75 g                |