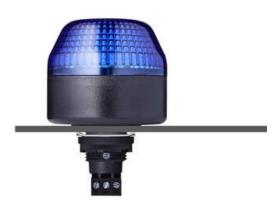

#### I SERIES, PANEL MOUNT BEACON, Ø65, Ø45 AND Ø30MM

802506405 Panel mount LED Beacon, Ø65mm, Green, 24 V ac/dc, IBL

- Ø65, Ø45 and Ø30mm Panel mount beacons
- Strobe, Flashing and Steady LED options
- Wide control voltage range

#### PRODUCT DESCRIPTION

The I series offers a high quality, bright, panel mounted beacon. The units can be single or dual colour, have multiple colour and voltage options and in the case of IMM/IMM can be pre-cable with IP67 Protection.

The comprehensive M22 built-in signal device series is available in three sizes Ø 30 mm, Ø 45 mm und Ø 65 mm. The high luminosity and signal effect is seen all around due to the calotte. The beacon is extremely durable and vibration-resistant, with a high degree of protection of IP65 and IP67 for prewired models. The I Series range can come with a demountable plug in terminal or individually prewired.

A complete range of LED steady/flashing/strobe and multi colour models for versatile applications in the industry, enclosures, etc. It is maintenance free, offers a low current consumption, long life time, shock and vibration-proof. Multi colour models are also available in 6 LED colours individually selectable. Housing and lenses made of impact resistant polycarbonate, housing colour black or grey.