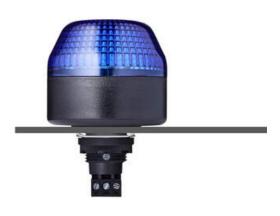

#### I SERIES, PANEL MOUNT BEACON, Ø65, Ø45 AND Ø30MM

800507313 Panel mount LED beacon, Ø30mm, Yellow, 220-230 V ac, IBS

- Ø65, Ø45 and Ø30mm Panel mount beacons
- Strobe, Flashing and Steady LED options
- Wide control voltage range

#### PRODUCT DESCRIPTION

The I series offers a high quality, bright, panel mounted beacon. The units can be single or dual colour, have multiple colour and voltage options and in the case of IMM/IMM can be pre-cable with IP67 Protection.

The comprehensive M22 built-in signal device series is available in three sizes Ø 30 mm, Ø 45 mm und Ø 65 mm. The high luminosity and signal effect is seen all around due to the calotte. The beacon is extremely durable and vibration-resistant, with a high degree of protection of IP65 and IP67 for prewired models. The I Series range can come with a demountable plug in terminal or individually prewired.

A complete range of LED steady/flashing/strobe and multi colour models for versatile applications in the industry, enclosures, etc. It is maintenance free, offers a low current consumption, long life time, shock and vibration-proof. Multi colour models are also available in 6 LED colours individually selectable. Housing and lenses made of impact resistant polycarbonate, housing colour black or grey.