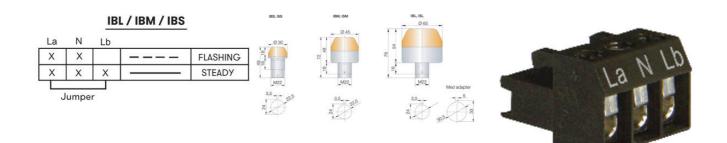

The comprehensive M22 built-in signal device series is available in three sizes Ø 30 mm, Ø 45 mm und Ø 65 mm. The high luminosity and signal effect is seen all around due to the calotte. The beacon is extremely durable and vibration-resistant, with a high degree of protection of IP65 and IP67 for prewired models. The I Series range can come with a demountable plug in terminal or individually prewired.

### RATED OPERATING CONDITIONS

| Nominal Supply Voltage | 230-240 V AC |
|------------------------|--------------|
| Nominal current        | 19 mA        |

| Flash frequency         | 2 Hz                |
|-------------------------|---------------------|
| Operational temperature | -25°C 60°C          |
| Terminal connection     | 2.5 mm <sup>2</sup> |
|                         |                     |
| DIMENSIONS              |                     |
| DIMENSIONS<br>Height    | 60 mm               |