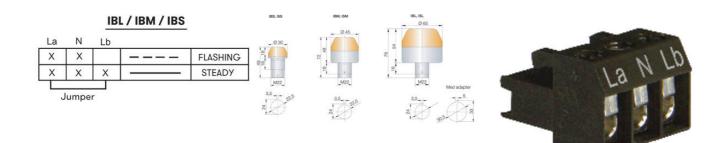

The comprehensive M22 built-in signal device series is available in three sizes Ø 30 mm, Ø 45 mm und Ø 65 mm. The high luminosity and signal effect is seen all around due to the calotte. The beacon is extremely durable and vibration-resistant, with a high degree of protection of IP65 and IP67 for prewired models. The I Series range can come with a demountable plug in terminal or individually prewired.

A complete range of LED steady/flashing/strobe and multi colour models for versatile applications in the industry, enclosures, etc. It is maintenance free, offers a low current consumption, long life time, shock and vibration-proof. Multi colour models are also available in 6 LED colours individually selectable. Housing and lenses made of impact resistant polycarbonate, housing colour black or grey.

### RATED OPERATING CONDITIONS

| Nominal Supply Voltage | 230-240 V AC |
|------------------------|--------------|
| Nominal current        | 19 mA        |

| Flash frequency         | 2 Hz                |
|-------------------------|---------------------|
| Operational temperature | -25°C 60°C          |
| Terminal connection     | 2.5 mm <sup>2</sup> |
|                         |                     |
| DIMENSIONS              |                     |
| DIMENSIONS<br>Height    | 60 mm               |