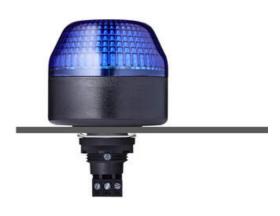

#### I SERIES, PANEL MOUNT BEACON, Ø65, Ø45 AND Ø30MM

800504313 Panel mount LED beacon, Ø30mm, Clear, 220-230 V ac, IBS

- Ø65, Ø45 and Ø30mm Panel mount beacons
- Strobe, Flashing and Steady LED options
- Wide control voltage range

#### PRODUCT DESCRIPTION

The I series offers a high quality, bright, panel mounted beacon. The units can be single or dual colour, have multiple colour and voltage options and in the case of IMM/IMM can be pre-cable with IP67 Protection.

The comprehensive M22 built-in signal device series is available in three sizes Ø 30 mm, Ø 45 mm und Ø 65 mm. The high luminosity and signal effect is seen all around due to the calotte. The beacon is extremely durable and vibration-resistant, with a high degree of protection of IP65 and IP67 for prewired models. The I Series range can come with a demountable plug in terminal or individually prewired.

A complete range of LED steady/flashing/strobe and multi colour models for versatile applications in the industry, enclosures, etc. It is maintenance free, offers a low current consumption, long life time, shock and vibration-proof. Multi colour models are also available in 6 LED colours individually selectable. Housing and lenses made of impact resistant polycarbonate, housing colour black or grey.