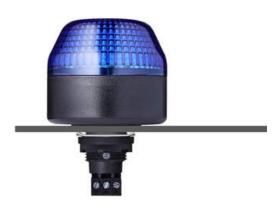

#### I SERIES, PANEL MOUNT BEACON, Ø65, Ø45 AND Ø30MM

800502313 Panel mount LED beacon, Ø30mm, Red, 220-230 V ac, IBS

- Ø65, Ø45 and Ø30mm Panel mount beacons
- Strobe, Flashing and Steady LED options
- Wide control voltage range

#### PRODUCT DESCRIPTION

The I series offers a high quality, bright, panel mounted beacon. The units can be single or dual colour, have multiple colour and voltage options and in the case of IMM/IMM can be pre-cable with IP67 Protection.

The comprehensive M22 built-in signal device series is available in three sizes Ø 30 mm, Ø 45 mm und Ø 65 mm. The high luminosity and signal effect is seen all around due to the calotte. The beacon is extremely durable and vibration-resistant, with a high degree of protection of IP65 and IP67 for prewired models. The I Series range can come with a demountable plug in terminal or individually prewired.

A complete range of LED steady/flashing/strobe and multi colour models for versatile applications in the industry, enclosures, etc. It is maintenance free, offers a low current consumption, long life time, shock and vibration-proof. Multi colour models are also available in 6 LED colours individually selectable. Housing and lenses made of impact resistant polycarbonate, housing colour black or grey.