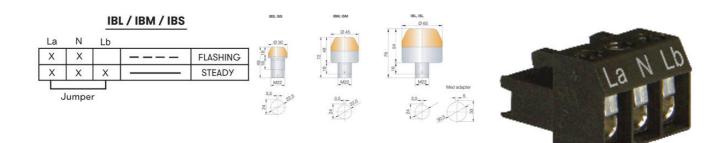

The comprehensive M22 built-in signal device series is available in three sizes Ø 30 mm, Ø 45 mm und Ø 65 mm. The high luminosity and signal effect is seen all around due to the calotte. The beacon is extremely durable and vibration-resistant, with a high degree of protection of IP65 and IP67 for prewired models. The I Series range can come with a demountable plug in terminal or individually prewired.

A complete range of LED steady/flashing/strobe and multi colour models for versatile applications in the industry, enclosures, etc. It is maintenance free, offers a low current consumption, long life time, shock and vibration-proof. Multi colour models are also available in 6 LED colours individually selectable. Housing and lenses made of impact resistant polycarbonate, housing colour black or grey.

#### **GENERAL DATA**

| Lens colour    | Red              |
|----------------|------------------|
| Light type     | Flashing, Steady |
| Light source   | LED              |
| Housing Colour | Black            |
| Mounting       | Panel mount      |

### RATED OPERATING CONDITIONS

| Nominal Supply Voltage | 230-240 V AC |
|------------------------|--------------|
| Nominal current        | 19 mA        |

| Flash frequency         | 2 Hz                |
|-------------------------|---------------------|
| Operational temperature | -25°C 60°C          |
| Terminal connection     | 2.5 mm <sup>2</sup> |
|                         |                     |
| DIMENSIONS              |                     |
| DIMENSIONS<br>Height    | 60 mm               |