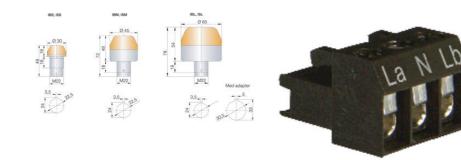

The comprehensive M22 built-in signal device series is available in three sizes Ø 30 mm, Ø 45 mm und Ø 65 mm. The high luminosity and signal effect is seen all around due to the calotte. The beacon is extremely durable and vibration-resistant, with a high degree of protection of IP65 and IP67 for prewired models. The I Series range can come with a demountable plug in terminal or individually prewired.

A complete range of LED steady/flashing/strobe and multi colour models for versatile applications in the industry, enclosures, etc. It is maintenance free, offers a low current consumption, long life time, shock and vibration-proof. Multi colour models are also available in 6 LED colours individually selectable. Housing and lenses made of impact resistant polycarbonate, housing colour black or grey.

#### **GENERAL DATA**

| Lens colour    | Orange           |
|----------------|------------------|
| Light type     | Flashing, Steady |
| Light source   | LED              |
| Housing Colour | Black            |
| Mounting       | Panel mount      |

### RATED OPERATING CONDITIONS

| Nominal Supply Voltage | 230-240 V AC |
|------------------------|--------------|
| Nominal current        | 19 mA        |

| Flash frequency         | 2 Hz                |
|-------------------------|---------------------|
| Operational temperature | -25°C 60°C          |
| Terminal connection     | 2.5 mm <sup>2</sup> |
|                         |                     |
| DIMENSIONS              |                     |
| DIMENSIONS<br>Height    | 60 mm               |