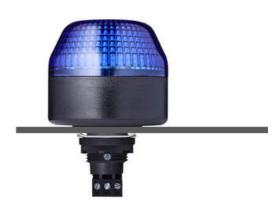

#### I SERIES, PANEL MOUNT BEACON, Ø65, Ø45 AND Ø30MM

800501313 Panel mount LED beacon, Ø30mm, Amber, 220-230 V ac, IBS

- Ø65, Ø45 and Ø30mm Panel mount beacons
- Strobe, Flashing and Steady LED options
- Wide control voltage range

#### PRODUCT DESCRIPTION

The I series offers a high quality, bright, panel mounted beacon. The units can be single or dual colour, have multiple colour and voltage options and in the case of IMM/IMM can be pre-cable with IP67 Protection.

The comprehensive M22 built-in signal device series is available in three sizes Ø 30 mm, Ø 45 mm und Ø 65 mm. The high luminosity and signal effect is seen all around due to the calotte. The beacon is extremely durable and vibration-resistant, with a high degree of protection of IP65 and IP67 for prewired models. The I Series range can come with a demountable plug in terminal or individually prewired.