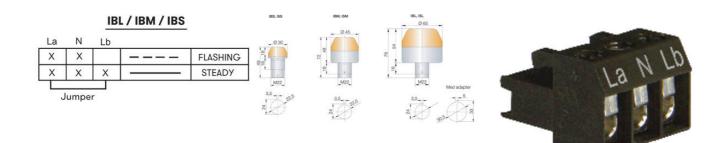

The comprehensive M22 built-in signal device series is available in three sizes Ø 30 mm, Ø 45 mm und Ø 65 mm. The high luminosity and signal effect is seen all around due to the calotte. The beacon is extremely durable and vibration-resistant, with a high degree of protection of IP65 and IP67 for prewired models. The I Series range can come with a demountable plug in terminal or individually prewired.

A complete range of LED steady/flashing/strobe and multi colour models for versatile applications in the industry, enclosures, etc. It is maintenance free, offers a low current consumption, long life time, shock and vibration-proof. Multi colour models are also available in 6 LED colours individually selectable. Housing and lenses made of impact resistant polycarbonate, housing colour black or grey.

#### **GENERAL DATA**

| Lens colour    | Orange           |
|----------------|------------------|
| Light type     | Flashing, Steady |
| Light source   | LED              |
| Housing Colour | Black            |
| Mounting       | Panel mount      |

### RATED OPERATING CONDITIONS

| Nominal Supply Voltage | 230-240 V AC |
|------------------------|--------------|
| Nominal current        | 19 mA        |

| Flash frequency         | 2 Hz                |
|-------------------------|---------------------|
| Operational temperature | -25°C 60°C          |
| Terminal connection     | 2.5 mm <sup>2</sup> |
|                         |                     |
| DIMENSIONS              |                     |
| DIMENSIONS<br>Height    | 60 mm               |