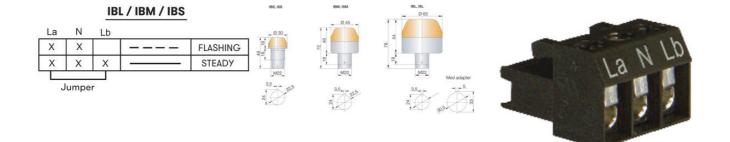

The comprehensive M22 built-in signal device series is available in three sizes Ø 30 mm, Ø 45 mm und Ø 65 mm. The high luminosity and signal effect is seen all around due to the calotte. The beacon is extremely durable and vibration-resistant, with a high degree of protection of IP65 and IP67 for prewired models. The I Series range can come with a demountable plug in terminal or individually prewired.

#### RATED OPERATING CONDITIONS

| Nominal Supply Voltage | 24 V AC/DC |
|------------------------|------------|
| Nominal current        | 26 mA      |
| Flash frequency        | 2 Hz       |

| Operational temperature | -25°C 60°C          |
|-------------------------|---------------------|
| Terminal connection     | 2.5 mm <sup>2</sup> |
| DIMENSIONS              |                     |
| Height                  | 60 mm               |
| Diameter                | 30 mm               |
|                         |                     |