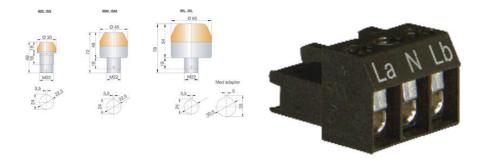

The comprehensive M22 built-in signal device series is available in three sizes Ø 30 mm, Ø 45 mm und Ø 65 mm. The high luminosity and signal effect is seen all around due to the calotte. The beacon is extremely durable and vibration-resistant, with a high degree of protection of IP65 and IP67 for prewired models. The I Series range can come with a demountable plug in terminal or individually prewired.

#### RATED OPERATING CONDITIONS

| Nominal Supply Voltage | 24 V AC/DC |
|------------------------|------------|
| Nominal current        | 26 mA      |
| Flash frequency        | 2 Hz       |

| Operational temperature | -25°C 60°C          |
|-------------------------|---------------------|
| Terminal connection     | 2.5 mm <sup>2</sup> |
| DIMENSIONS              |                     |
| Height                  | 60 mm               |
| Diameter                | 30 mm               |
|                         |                     |