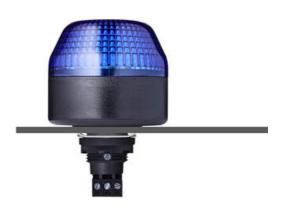

## I SERIES, PANEL MOUNT BEACON, Ø65, Ø45 AND Ø30MM

800505405 Panel mount LED beacon, Ø30mm, Blue, 24 V ac/dc, IBS

- Ø65, Ø45 and Ø30mm Panel mount beacons
- Strobe, Flashing and Steady LED options
- Wide control voltage range

#### PRODUCT DESCRIPTION

The I series offers a high quality, bright, panel mounted beacon. The units can be single or dual colour, have multiple colour and voltage options and in the case of IMM/IMM can be pre-cable with IP67 Protection.

## **GENERAL DATA**

| Lens colour    | Blue             |
|----------------|------------------|
| Light type     | Flashing, Steady |
| Light source   | LED              |
| Housing Colour | Black            |
| Mounting       | Panel mount      |

#### RATED OPERATING CONDITIONS

| Nominal Supply Voltage | 24 V AC/DC |
|------------------------|------------|
| Nominal current        | 26 mA      |
| Flash frequency        | 2 Hz       |

| Operational temperature | -25°C 60°C          |
|-------------------------|---------------------|
| Terminal connection     | 2.5 mm <sup>2</sup> |
| DIMENSIONS              |                     |
| Height                  | 60 mm               |
| Diameter                | 30 mm               |
|                         |                     |