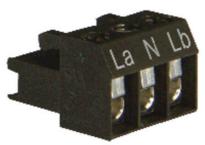

## Val av sken

| La | ≃ N | Lb≃ |                   |  |
|----|-----|-----|-------------------|--|
| x  | х   |     | Fast sken, färg 1 |  |
|    | х   | х   | Fast sken, färg 2 |  |

## Val av sken

| La: | ≃ N | Lb≃ |                   |  |
|-----|-----|-----|-------------------|--|
| x   | X   |     | Fast sken, färg 1 |  |
|     | х   | х   | Fast sken, färg 2 |  |