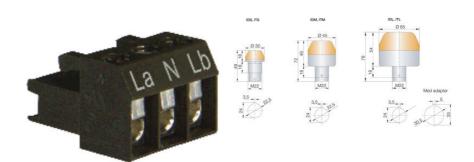

## Val av sken

| La | ≃ N | Lb≃ |                   |  |
|----|-----|-----|-------------------|--|
| x  | х   |     | Fast sken, färg 1 |  |
|    | х   | х   | Fast sken, färg 2 |  |

## Val av sken

| La: | ≃ N | Lb≃ |                   |  |
|-----|-----|-----|-------------------|--|
| x   | X   |     | Fast sken, färg 1 |  |
|     | х   | х   | Fast sken, färg 2 |  |