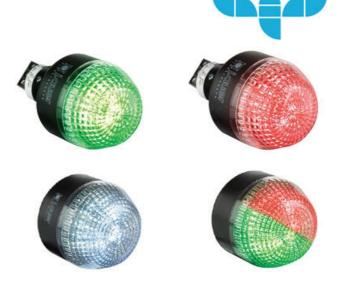

## I SERIES, MULTICOLOUR PANEL MOUNT BEACON, Ø65, Ø45 AND Ø30MM,

802550313

Panel mount multi-colour beacon, Ø65mm, 230-240 V ac, IML

- Ø65, Ø45 and Ø30mm Panel mount beacons
- · Strobe, Flashing and Steady LED options
- Wide control voltage range

## PRODUCT DESCRIPTION

The I series offers a high quality, bright, panel mounted beacon. The units can be single or dual colour, have multiple colour and voltage options and in the case of IMM/IMM can be pre-cable with IP67 Protection.

- Versatile usable panel mount beacon range for mounting in Ø 22,5 mm bore holes (adapter for 30,5 mm bore holes available)
- 3 dimensions (Ø 65, 45, 30 mm)
- Comprehensive product range M22 panel mount beacon with demountable plug in terminal or (individually) prewired
- Complete range of LED steady/flashing/strobe and multi colour models for versatile applications in the industry, enclosures, etc.
- Maintenance free, low current consumption, long life time, shock and vibration-proof
- Multi colour models in 6 LED colours individually selectable
- Housing and lenses made of impact resistant polycarbonate, housing colour black or grey
- PLC fit (leakage/inrush current)
- Particular lens pattern for optimum light dispersion
- Fastening tool for 30 mm models for difficult reachable positions available