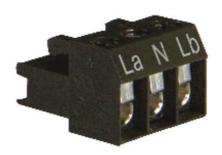

## Val av sken

| La | ≃ N | Lb≃ |                   |  |
|----|-----|-----|-------------------|--|
| x  | х   |     | Fast sken, färg 1 |  |
|    | х   | х   | Fast sken, färg 2 |  |

## Val av sken

| La | ≟ N | Lb≃ |                   |  |
|----|-----|-----|-------------------|--|
| х  | x   |     | Fast sken, färg 1 |  |
|    | х   | х   | Fast sken, färg 2 |  |