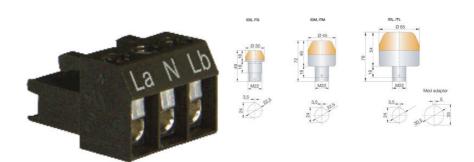

## Val av sken

| La | ≃ N | Lb≃ |                   |  |
|----|-----|-----|-------------------|--|
| x  | х   |     | Fast sken, färg 1 |  |
|    | х   | х   | Fast sken, färg 2 |  |

## Val av sken

| La | ≟ N | Lb≃ |                   |  |
|----|-----|-----|-------------------|--|
| х  | x   |     | Fast sken, färg 1 |  |
|    | х   | х   | Fast sken, färg 2 |  |