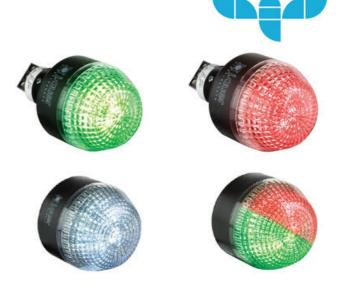

## I SERIES, MULTICOLOUR PANEL MOUNT BEACON, Ø65, Ø45 AND Ø30MM,

802726405

Panel mount multi-colour beacon, Ø65mm, 24 V ac/dc, ITI

- Ø65, Ø45 and Ø30mm Panel mount beacons
- · Strobe, Flashing and Steady LED options
- Wide control voltage range

## PRODUCT DESCRIPTION

The I series offers a high quality, bright, panel mounted beacon. The units can be single or dual colour, have multiple colour and voltage options and in the case of IMM/IMM can be pre-cable with IP67 Protection.

- Versatile usable panel mount beacon range for mounting in Ø 22,5 mm bore holes (adapter for 30,5 mm bore holes available)
- 3 dimensions (Ø 65, 45, 30 mm)
- Comprehensive product range M22 panel mount beacon with demountable plug in terminal or (individually) prewired
- Complete range of LED steady/flashing/strobe and multi colour models for versatile applications in the industry, enclosures, etc.
- Maintenance free, low current consumption, long life time, shock and vibration-proof
- Multi colour models in 6 LED colours individually selectable
- Housing and lenses made of impact resistant polycarbonate, housing colour black or grey
- PLC fit (leakage/inrush current)
- Particular lens pattern for optimum light dispersion
- Fastening tool for 30 mm models for difficult reachable positions available