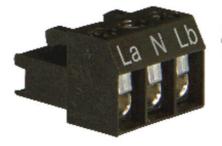

Val av sken

| La | ≃ N | Lb≃ |                   |  |
|----|-----|-----|-------------------|--|
| x  | х   |     | Fast sken, färg 1 |  |
|    | х   | x   | Fast sken, färg 2 |  |

Val av sken

| La | ≃ N | Lb≃ |                   |  |
|----|-----|-----|-------------------|--|
| x  | х   |     | Fast sken, färg 1 |  |
|    | х   | x   | Fast sken, färg 2 |  |