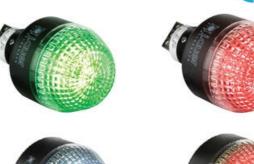

## I SERIES, MULTICOLOUR PANEL MOUNT BEACON, Ø65, Ø45 AND Ø30MM,

802726313

Panel mount multi-colour beacon, Ø65mm, 230-240 V ac, ITL

- Strobe, Flashing and Steady LED options
- Wide control voltage range

## PRODUCT DESCRIPTION

The I series offers a high quality, bright, panel mounted beacon. The units can be single or dual colour, have multiple colour and voltage options and in the case of IMM/IMM can be pre-cable with IP67 Protection.

- Versatile usable panel mount beacon range for mounting in Ø 22,5 mm bore holes (adapter for 30,5 mm bore holes available)
- 3 dimensions (Ø 65, 45, 30 mm)
- Comprehensive product range M22 panel mount beacon with demountable plug in terminal or (individually) prewired
- Complete range of LED steady/flashing/strobe and multi colour models for versatile applications in the industry, enclosures, etc.
- Maintenance free, low current consumption, long life time, shock and vibration-proof
- Multi colour models in 6 LED colours individually selectable
- · Housing and lenses made of impact resistant polycarbonate, housing colour black or grey
- PLC fit (leakage/inrush current)
- Particular lens pattern for optimum light dispersion
- Fastening tool for 30 mm models for difficult reachable positions available