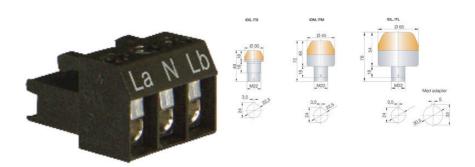

Val av sken

| La | ≃ N | Lb≃ |                   |  |
|----|-----|-----|-------------------|--|
| x  | х   |     | Fast sken, färg 1 |  |
|    | х   | x   | Fast sken, färg 2 |  |

Val av sken

| La | ≃ N | Lb≃ |                   |  |
|----|-----|-----|-------------------|--|
| x  | х   |     | Fast sken, färg 1 |  |
|    | х   | x   | Fast sken, färg 2 |  |