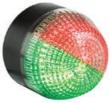

- Versatile usable panel mount beacon range for mounting in Ø 22,5 mm bore holes (adapter for 30,5 mm bore holes available)
- 3 dimensions (Ø 65, 45, 30 mm)
- Comprehensive product range M22 panel mount beacon with demountable plug in terminal or (individually) prewired
- Complete range of LED steady/flashing/strobe and multi colour models for versatile applications in the industry, enclosures, etc.
- Maintenance free, low current consumption, long life time, shock and vibration-proof
- Multi colour models in 6 LED colours individually selectable
- · Housing and lenses made of impact resistant polycarbonate, housing colour black or grey
- PLC fit (leakage/inrush current)
- Particular lens pattern for optimum light dispersion
- Fastening tool for 30 mm models for difficult reachable positions available