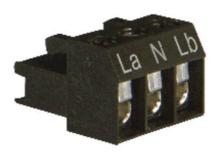

## Val av sken

| La | ≃ N | Lb≃ |                   |  |
|----|-----|-----|-------------------|--|
| x  | х   |     | Fast sken, färg 1 |  |
|    | х   | х   | Fast sken, färg 2 |  |

## Val av sker

| La | ≃ N | Lb≃ |                   |  |
|----|-----|-----|-------------------|--|
| x  | X   |     | Fast sken, färg 1 |  |
|    | х   | х   | Fast sken, färg 2 |  |