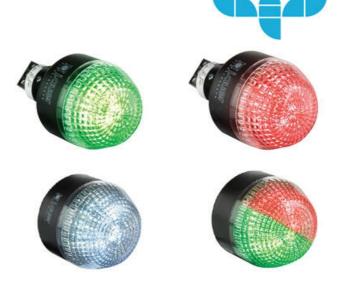

## I SERIES, MULTICOLOUR PANEL MOUNT BEACON, Ø65, Ø45 AND Ø30MM,

801726313

Panel mount multi-colour beacon, Ø45mm, 230-240 V ac, ITM

- Ø65, Ø45 and Ø30mm Panel mount beacons
- · Strobe, Flashing and Steady LED options
- Wide control voltage range

## PRODUCT DESCRIPTION

The I series offers a high quality, bright, panel mounted beacon. The units can be single or dual colour, have multiple colour and voltage options and in the case of IMM/IMM can be pre-cable with IP67 Protection.

- Versatile usable panel mount beacon range for mounting in Ø 22,5 mm bore holes (adapter for 30,5 mm bore holes available)
- 3 dimensions (Ø 65, 45, 30 mm)
- Comprehensive product range M22 panel mount beacon with demountable plug in terminal or (individually) prewired
- Complete range of LED steady/flashing/strobe and multi colour models for versatile applications in the industry, enclosures, etc.
- Maintenance free, low current consumption, long life time, shock and vibration-proof
- Multi colour models in 6 LED colours individually selectable
- Housing and lenses made of impact resistant polycarbonate, housing colour black or grey
- PLC fit (leakage/inrush current)
- Particular lens pattern for optimum light dispersion
- Fastening tool for 30 mm models for difficult reachable positions available