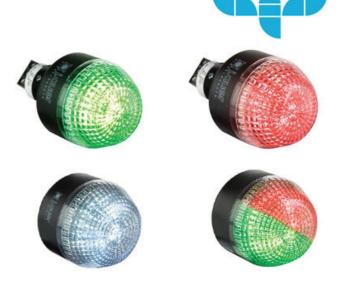

## I SERIES, MULTICOLOUR PANEL MOUNT BEACON, Ø65, Ø45 AND Ø30MM,

801626310

Panel mount multi-colour beacon,  $\emptyset$ 45mm, 110-120 V ac, IMM

- Ø65, Ø45 and Ø30mm Panel mount beacons
- · Strobe, Flashing and Steady LED options
- Wide control voltage range

## PRODUCT DESCRIPTION

The I series offers a high quality, bright, panel mounted beacon. The units can be single or dual colour, have multiple colour and voltage options and in the case of IMM/IMM can be pre-cable with IP67 Protection.

- Versatile usable panel mount beacon range for mounting in Ø 22,5 mm bore holes (adapter for 30,5 mm bore holes available)
- 3 dimensions (Ø 65, 45, 30 mm)
- Comprehensive product range M22 panel mount beacon with demountable plug in terminal or (individually) prewired
- Complete range of LED steady/flashing/strobe and multi colour models for versatile applications in the industry, enclosures, etc.
- $\bullet \ \ \text{Maintenance free, low current consumption, long life time, shock and vibration-proof}$
- Multi colour models in 6 LED colours individually selectable
- Housing and lenses made of impact resistant polycarbonate, housing colour black or grey
- PLC fit (leakage/inrush current)
- Particular lens pattern for optimum light dispersion
- Fastening tool for 30 mm models for difficult reachable positions available