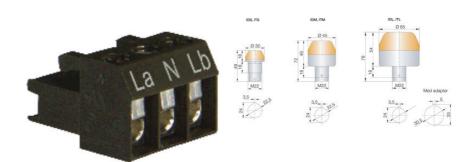

## Val av sken

| La | ≃ N | Lb≃ |                   |  |
|----|-----|-----|-------------------|--|
| x  | х   |     | Fast sken, färg 1 |  |
|    | х   | х   | Fast sken, färg 2 |  |

## Val av sken

| La: | ≃ N | Lb≃ |                   |  |
|-----|-----|-----|-------------------|--|
| x   | X   |     | Fast sken, färg 1 |  |
|     | х   | x   | Fast sken, färg 2 |  |