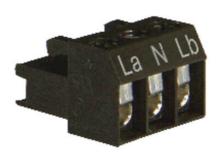

## Val av sken

| La | ≃ N | Lb≃ |                   |  |
|----|-----|-----|-------------------|--|
| x  | х   |     | Fast sken, färg 1 |  |
|    | х   | х   | Fast sken, färg 2 |  |

## Val av sken

| La: | ≃ N | Lb≃ |                   |  |
|-----|-----|-----|-------------------|--|
| x   | X   |     | Fast sken, färg 1 |  |
|     | х   | x   | Fast sken, färg 2 |  |