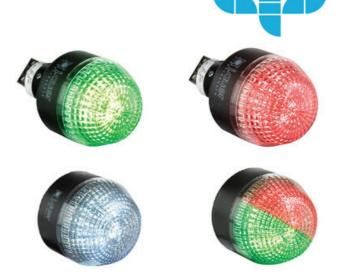

# I SERIES, MULTICOLOUR PANEL MOUNT BEACON, Ø65, Ø45 AND Ø30MM,

800626405 Panel mount LED Beacon, Ø30mm, Red/Green, 24 V ac/dc, IDS

- Ø65, Ø45 and Ø30mm Panel mount beacons
- Strobe, Flashing and Steady LED options
- Wide control voltage range

#### PRODUCT DESCRIPTION

The I series offers a high quality, bright, panel mounted beacon. The units can be single or dual colour, have multiple colour and voltage options and in the case of IMM/IMM can be pre-cable with IP67 Protection.

- Versatile usable panel mount beacon range for mounting in Ø 22,5 mm bore holes (adapter for 30,5 mm bore holes available)
- 3 dimensions (Ø 65, 45, 30 mm)
- Comprehensive product range M22 panel mount beacon with demountable plug in terminal or (individually) prewired
- Complete range of LED steady/flashing/strobe and multi colour models for versatile applications in the industry, enclosures, etc.
- Maintenance free, low current consumption, long life time, shock and vibration-proof
- Multi colour models in 6 LED colours individually selectable
- Housing and lenses made of impact resistant polycarbonate, housing colour black or grey
- PLC fit (leakage/inrush current)
- Particular lens pattern for optimum light dispersion
- Fastening tool for 30 mm models for difficult reachable positions available