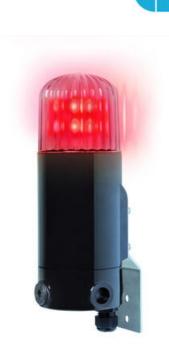

#### WARNING LIGHT \"MDD\" LED EX

336006005 Ex/ATEX LED Beacon, Green, 24 V dc, MDD

- For Zone 1, 21, 2, 22
- IP66
- 4 different operating modes
- · Robust polycarbonate housing

#### PRODUCT DESCRIPTION

mDD is an Ex module with high intensity LED that gives a very good shine. It is also possible to choose between four different operating modes to suit the application - fixed, flashing, flash or rotating light. The housing is made of polycarbonate which guarantees a robust and powerful mudul with high IP grade for indoor and outdoor use. mDD is available in five different colors: red, clear / white, blue, green and yellow.