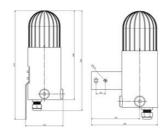

## **DIMENSIONS**

| Height   | 268 mm |
|----------|--------|
| Diameter | 103 mm |
| Weight   | 2500 g |