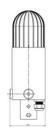

## **DIMENSIONS**

| Height   | 268 mm |
|----------|--------|
| Diameter | 103 mm |
| Weight   | 2500 g |