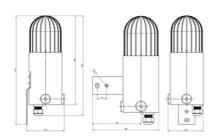

## **DIMENSIONS**

| Height   | 268 mm |
|----------|--------|
| Diameter | 103 mm |
| Weight   | 2500 g |