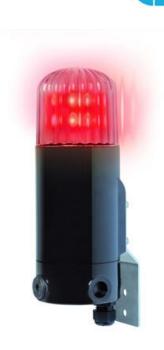

#### WARNING LIGHT \"MDD\" LED EX

336005005 Ex/ATEX LED Beacon, Blue, 24 V dc, MDD

- For Zone 1, 21, 2, 22
- IP66
- 4 different operating modes
- · Robust polycarbonate housing

#### PRODUCT DESCRIPTION

mDD is an Ex module with high intensity LED that gives a very good shine. It is also possible to choose between four different operating modes to suit the application - fixed, flashing, flash or rotating light. The housing is made of polycarbonate which guarantees a robust and powerful mudul with high IP grade for indoor and outdoor use. mDD is available in five different colors: red, clear / white, blue, green and yellow.