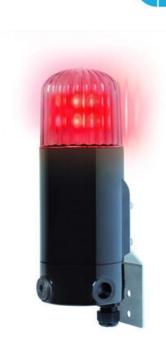

# WARNING LIGHT \"MDD\" LED EX

336002005 Ex/ATEX LED Beacon, Red, 24 V dc, MDD

- For Zone 1, 21, 2, 22
- IP66
- 4 different operating modes
- · Robust polycarbonate housing

#### PRODUCT DESCRIPTION

mDD is an Ex module with high intensity LED that gives a very good shine. It is also possible to choose between four different operating modes to suit the application - fixed, flashing, flash or rotating light. The housing is made of polycarbonate which guarantees a robust and powerful mudul with high IP grade for indoor and outdoor use. mDD is available in five different colors: red, clear / white, blue, green and yellow.

# **GENERAL DATA**

| Lens colour    | Clear    |
|----------------|----------|
| Light type     | Red LED  |
| Light source   | LED      |
| Housing Colour | Black    |
| Mounting       | Vertical |