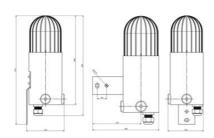

# **DIMENSIONS**

| Height   | 268 mm |
|----------|--------|
| Diameter | 103 mm |
| Weight   | 2500 g |