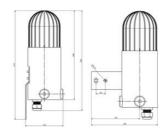

# **DIMENSIONS**

| Height   | 268 mm |
|----------|--------|
| Diameter | 103 mm |
| Weight   | 2500 g |