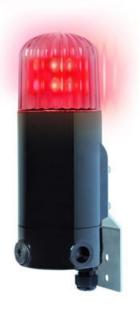

# WARNING LIGHT \"MDD\" LED EX

336006413 Ex/ATEX LED Beacon, Green, 230 V ac, MDD

- For Zone 1, 21, 2, 22
- IP66
- 4 different operating modes
- · Robust polycarbonate housing

#### PRODUCT DESCRIPTION

mDD is an Ex module with high intensity LED that gives a very good shine. It is also possible to choose between four different operating modes to suit the application - fixed, flashing, flash or rotating light. The housing is made of polycarbonate which guarantees a robust and powerful mudul with high IP grade for indoor and outdoor use. mDD is available in five different colors: red, clear / white, blue, green and yellow.

### **GENERAL DATA**

| Lens colour    | Clear     |
|----------------|-----------|
| Light type     | Green LED |
| Light source   | LED       |
| Housing Colour | Black     |
| Mounting       | Vertical  |