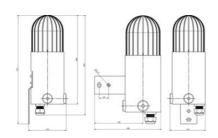

# **DIMENSIONS**

| Height   | 268 mm |
|----------|--------|
| Diameter | 103 mm |
| Weight   | 2500 g |