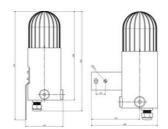

# **DIMENSIONS**

| Height   | 268 mm |
|----------|--------|
| Diameter | 103 mm |
| Weight   | 2500 g |