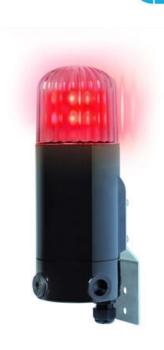

# WARNING LIGHT \"MDD\" LED EX

336005413 Ex/ATEX LED Beacon, Blue, 230 V ac, MDD

- For Zone 1, 21, 2, 22
- IP66
- 4 different operating modes
- · Robust polycarbonate housing

#### PRODUCT DESCRIPTION

mDD is an Ex module with high intensity LED that gives a very good shine. It is also possible to choose between four different operating modes to suit the application - fixed, flashing, flash or rotating light. The housing is made of polycarbonate which guarantees a robust and powerful mudul with high IP grade for indoor and outdoor use. mDD is available in five different colors: red, clear / white, blue, green and yellow.

This product has the following explosion protection: II 2 G Ex e mb (ib) IIC T4 II 2 D Ex mbD tD A21 IP 66 T130 °C

-40 °C ≤ Ta ≤ +60 °C (AC-Mod.)

-40 °C ≤ Ta ≤ +65 °C (DC-Mod.)

Zone 1, 2, 21, 22