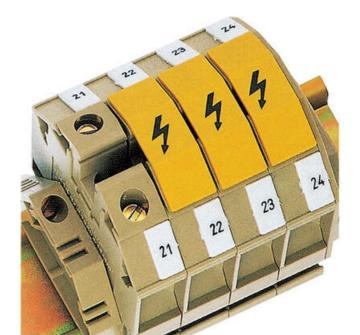

### PRODUCT DESCRIPTION

Some regulations require that the mains power terminals must be covered.

This then discourages any operation of the screws or cross connector while 'Live'.

The EA , AD, SAD, FAD and ZAP covers are mainly available in yellow (labelled with a lightning flash) are used to cover the cross connect channel and screw holes of the terminal.

EA, AD & SAD covers are for the screw terminal range, where the FAD are for pressure spring and ZAD are for the tension spring range.

The BS 1 marker pen or the EMS labelling system can be used to label the white variants. The AD 4, is designed to cover four terminals of various sizes and is secured by two plastic screws.