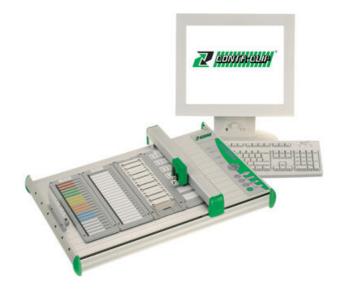

## **PLOTTER PRINTING SYSTEMS -**OUTGOING

EMS

88520.8 CCI-15 Plotter-Inlay

- A3 and A4 up to 4 plates
- Reusable or disposable pens
- Universal Software Conta Sign 5.2
- For terminal, device & cable markers
- Supports 10 languages

#### PRODUCT DESCRIPTION

The EMS Easy Marking System series features excellent versatility and ease of use for all your marking requirements and is available in A3 format or the A4 Eco version.

Up to 800 markers can be plotted in a single operation for the EMS-2 DIN A3 with 4 inlays and 400 markers for the EMS-2 DIN A4 with 2 inlays. The quick and easy loading of the marker cards and the additional automatic inlay recognition makes them straight forward to use.

The accompanying labelling software, CONTA-Sign, is available in ten languages (German, English, French, Spanish, Hungarian, Italian, Dutch, Polish, Russian, Swedish) and supports most manufacturers marking media.

High-quality labelling is ensured by the combination of our PP and PPE pens and the double-sided plotter arm design.

An optional engraving unit is also available to enable engraving on metal and plastic media.