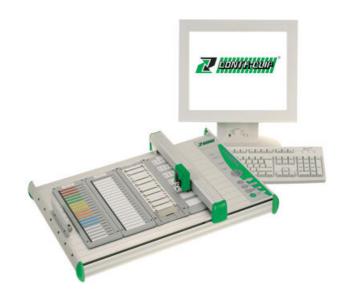

# **PLOTTER PRINTING SYSTEMS -OUTGOING**

**EMS** 

1601.0 CCI-5 Plotter-Inlay

- A3 and A4 up to 4 plates
- Reusable or disposable pens
- Universal Software Conta Sign 5.2
- For terminal, device & cable markers
- Supports 10 languages

#### PRODUCT DESCRIPTION

The EMS Easy Marking System series features excellent versatility and ease of use for all your marking requirements and is available in A3 format or the A4 Eco version.

Up to 800 markers can be plotted in a single operation for the EMS-2 DIN A3 with 4 inlays and 400 markers for the EMS-2 DIN A4 with 2 inlays.

The quick and easy loading of the marker cards and the additional automatic inlay recognition makes them straight forward to use.

The accompanying labelling software, CONTA-Sign, is available in ten languages (German, English, French, Spanish, Hungarian, Italian, Dutch, Polish, Russian, Swedish) and supports most manufacturers marking media.

High-quality labelling is ensured by the combination of our PP and PPE pens and the double-sided plotter arm design.

An optional engraving unit is also available to enable engraving on metal and plastic media.