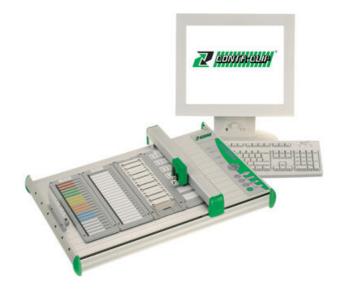

## **PLOTTER PRINTING SYSTEMS -**OUTGOING

EMS

1600.0 CCI-4 Plotter-Inlay

- A3 and A4 up to 4 plates
- Reusable or disposable pens
- Universal Software Conta Sign 5.2
- For terminal, device & cable markers
- Supports 10 languages

#### PRODUCT DESCRIPTION

The EMS Easy Marking System series features excellent versatility and ease of use for all your marking requirements and is available in A3 format or the A4 Eco version.

Up to 800 markers can be plotted in a single operation for the EMS-2 DIN A3 with 4 inlays and 400 markers for the EMS-2 DIN A4 with 2 inlays. The quick and easy loading of the marker cards and the additional automatic inlay recognition makes them straight forward to use.