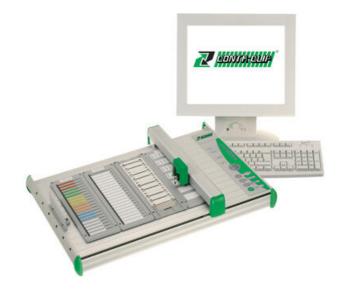

## **PLOTTER PRINTING SYSTEMS -**OUTGOING

EMS

1593.0 **CCI-3** Plotter-Inlay

- A3 and A4 up to 4 plates
- Reusable or disposable pens
- Universal Software Conta Sign 5.2
- For terminal, device & cable markers
- Supports 10 languages

#### PRODUCT DESCRIPTION

The EMS Easy Marking System series features excellent versatility and ease of use for all your marking requirements and is available in A3 format or the A4 Eco version.

Up to 800 markers can be plotted in a single operation for the EMS-2 DIN A3 with 4 inlays and 400 markers for the EMS-2 DIN A4 with 2 inlays. The quick and easy loading of the marker cards and the additional automatic inlay recognition makes them straight forward to use.