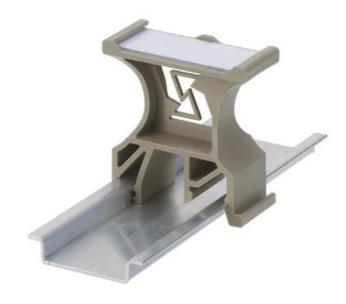

## **GROUP MARKING ACCESSORIES**

GT, SchT, ZSchT, PBA

2579.0 STR 3 transparent

- Din rail mount
- Terminal mount
- Polyamide 6.6 UL94-V0
- Halogen free

## PRODUCT DESCRIPTION

These marker holders provide a easy to fit and flexible solution for marking a group of terminals or devices on the DIN rail.

The marker holders are available for attaching to terminal blocks and end stops.

The GT1 and GT2 group marker holders can be attached directly to the DIN rail.

Depending on the type, they can be be marked with SB and AS range of terminal markers.

Custom marking is possible with BS-1 pen or EMS-2 plotter, please contact us for more information.