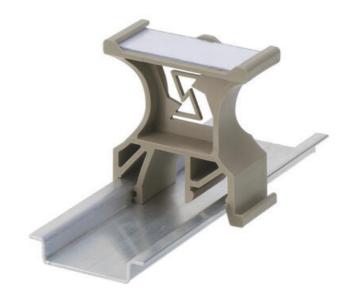

## **GROUP MARKING ACCESSORIES**

GT, SchT, ZSchT, PBA

2585.0 ESO<sub>3</sub>

- Din rail mount
- Terminal mount
- Polyamide 6.6 UL94-V0
- Halogen free

## PRODUCT DESCRIPTION

These marker holders provide a easy to fit and flexible solution for marking a group of terminals or devices on the DIN rail.

The marker holders are available for attaching to terminal blocks and end stops.

The GT1 and GT2 group marker holders can be attached directly to the DIN rail.

Depending on the type, they can be be marked with SB and AS range of terminal markers.

Custom marking is possible with BS-1 pen or EMS-2 plotter, please contact us for more information.