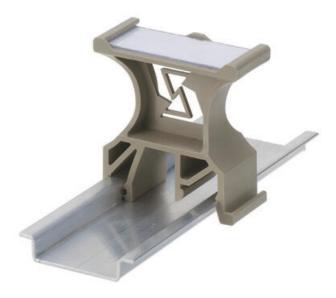

## *<b>ZCONTACLIP*

## PRODUCT DESCRIPTION

These marker holders provide a easy to fit and flexible solution for marking a group of terminals or devices on the DIN rail. The marker holders are available for attaching to terminal blocks and end stops. The GT1 and GT2 group marker holders can be attached directly to the DIN rail. Depending on the type, they can be be marked with SB and AS range of terminal markers.