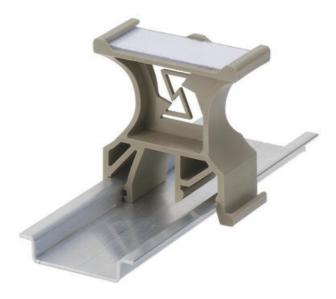

## PRODUCT DESCRIPTION

These marker holders provide a easy to fit and flexible solution for marking a group of terminals or devices on the DIN rail. The marker holders are available for attaching to terminal blocks and end stops. The GT1 and GT2 group marker holders can be attached directly to the DIN rail. Depending on the type, they can be be marked with SB and AS range of terminal markers.