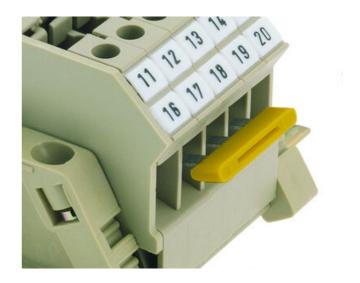

## **EXTERNAL LINK CROSS CONNECTORS**

**AQI External Links** 

3444.8 AQI 60/8/18 - 60 pole External Cross connector for RK6-10/TSIK10/PTK/SRK6

Insulated for protection

• Reliable & secure fixing

#### PRODUCT DESCRIPTION

External cross connection links makes it possible to connect potentials of terminals where there is no option of a central cross connection channel.

These links are quicker, easier and a more reliable way of linking than using wire links with ferrules.

### **GENERAL DATA**

| Colour                 | Yellow                                         |
|------------------------|------------------------------------------------|
| Rated current IEC      | 57 A                                           |
| Mounting               | Push in                                        |
| Contamination degree   | 3                                              |
| Additional information | for RK 6-10   KBL 6-10   BKA 10   SIK 10   PTK |
| DIMENSIONS             |                                                |
| Pitch                  | 8 mm                                           |
| CONNECTION DATA        |                                                |
| Number of poles        | 60                                             |
| MATERIALS              |                                                |
| Material               | Copper                                         |
| Insulation material    | Polyamide 6.6                                  |
| Flammability class     | UL94-V2                                        |