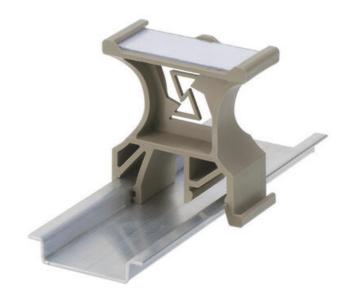

## **GROUP MARKING ACCESSORIES**

GT, SchT, ZSchT, PBA

2617.0 SCHT4 LABEL HOLDER

- Din rail mount
- Terminal mount
- Polyamide 6.6 UL94-V0
- Halogen free

## PRODUCT DESCRIPTION

These marker holders provide a easy to fit and flexible solution for marking a group of terminals or devices on the DIN rail.

The marker holders are available for attaching to terminal blocks and end stops.

The GT1 and GT2 group marker holders can be attached directly to the DIN rail.

Depending on the type, they can be be marked with SB and AS range of terminal markers.

Custom marking is possible with BS-1 pen or EMS-2 plotter, please contact us for more information.