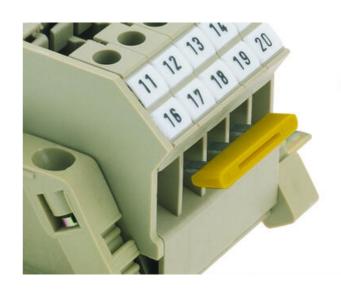

# **AQI External Links**

16209.5 AQI/IRC/16 -16 pole External Cross connector, IRC relay base, Blue

- Insulated for protection
- Reliable & secure fixing

### PRODUCT DESCRIPTION

External cross connection links makes it possible to connect potentials of terminals where there is no option of a central cross connection channel.

These links are quicker, easier and a more reliable way of linking than using wire links with ferrules.