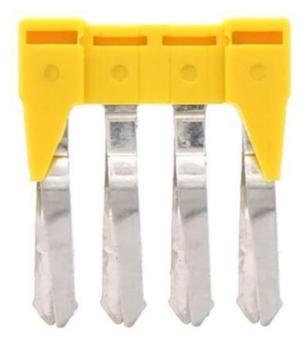

# CROSS CONNECTORS FOR SRK, SSL & SRKD RANGE

SQI, SQ

17214.9 SQI 4/5 RD - 5 Way Cross Connector for SRK/SSL/SRKD 4/2A

- For SRK 2.5-120mm²
- Insulated plug in up to 35mm²
- · Fully rated
- Can be cut down with insulated cap. No partition required
- Screw in 50-120mm²